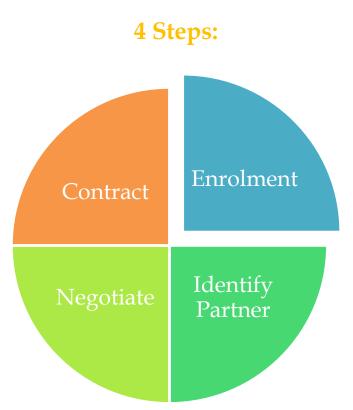

## How to Participate Corporate Matching Program

We would be happy to enrol your organization at our corporate matching program & evaluate your organization's potential at no upfront cost and provide access to our network of organizations across the globe.