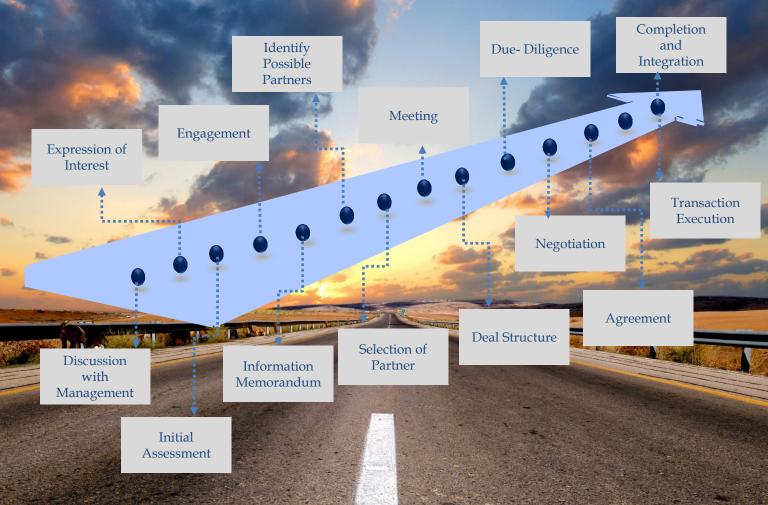

## **Process to Transaction Execution**

A well understood strategy underlies each step in the critical path to success for a JV or business alliance. The following chart set out the key steps which need to be considered in transaction execution: